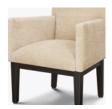

### desana Occasional

The tailored lines of the Desana create a sleek silhouette from the gently flared back to the plush padded seat. Desana is available with long tapered legs or an optional tapered leg base. Choose from three arm styles. Sociable Desana is a must-have for your lobby or lounge.

Model: DS2A1 25.25W 25.75D 36H 20.5SW 19SD 19SH 26AH