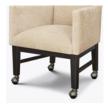

**Optional Base** 

Tapered legs are available with optional straight seat rail base.

**Optional Casters** 

Optional casters available for all four legs with base and side stretchers.