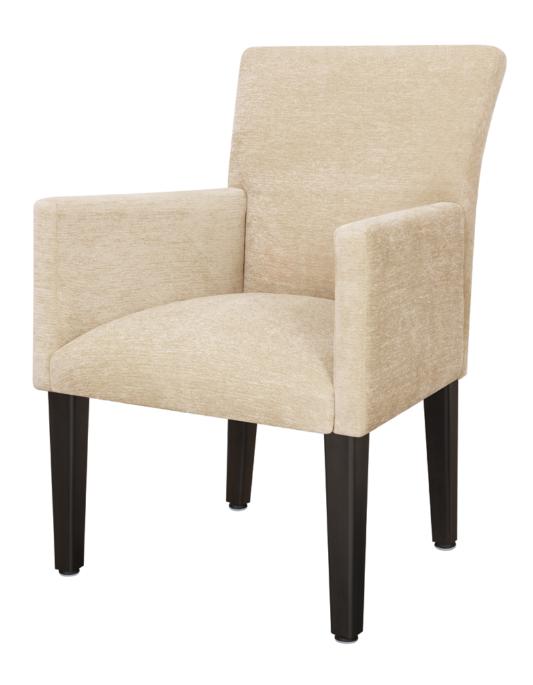

### desana Occasional

The tailored lines of the Desana create a sleek silhouette from the gently flared back to the plush padded seat. Desana is available with long tapered legs or an optional tapered leg base. Choose from three arm styles. Sociable Desana is a must-have for your lobby or lounge.

Model: DS2A1 25.25W 25.75D 36H 20.5SW 19SD 19SH 26AH